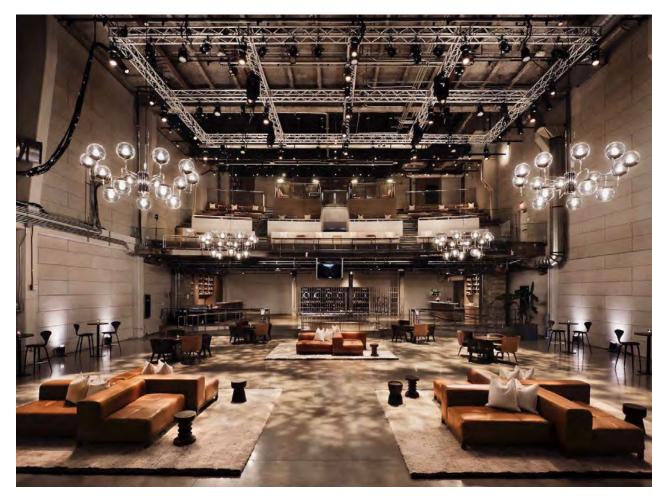

## Campus Experience

- Outdoor gathering areas
- Indoor and outdoor event space
- Notable tenants include Paramount Global, Fender, NeueHouse
- On-site amenities include restaurant and food options such as Sugarfish, Sweetgreen, and Rubies+Diamonds
- 24-hour security including 60 surveillance cameras
- Secure subterranean parking with valet