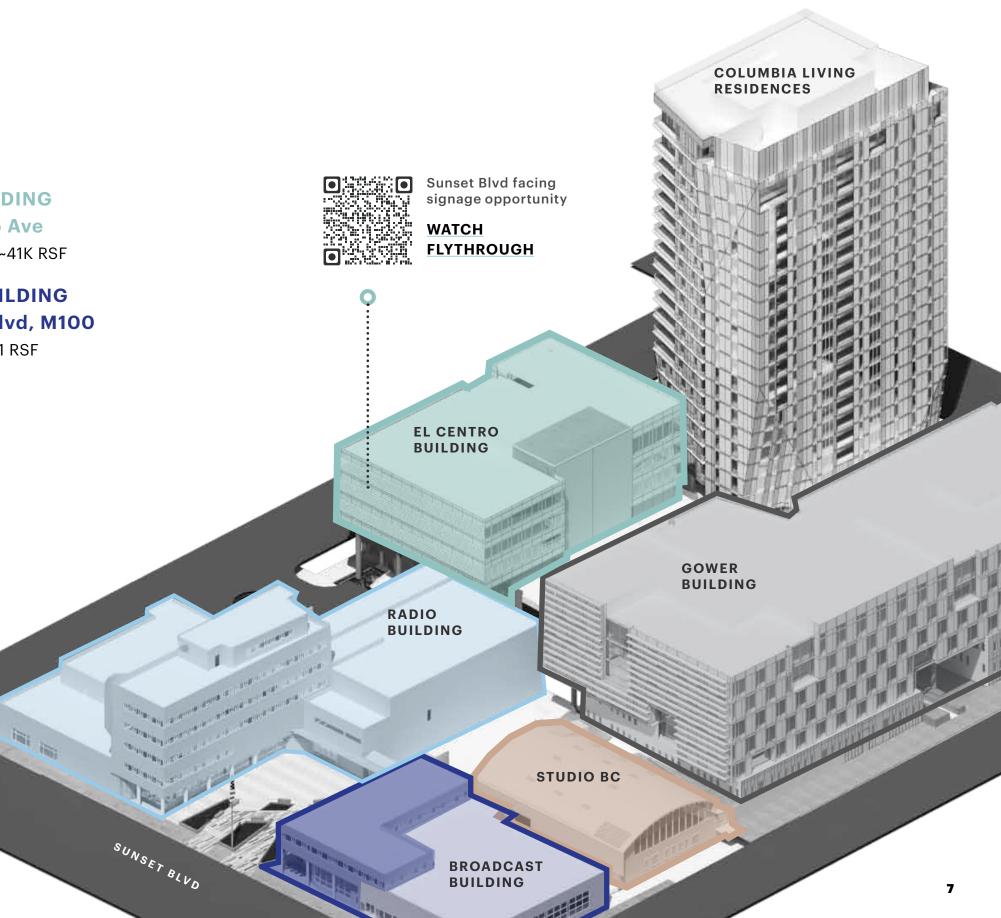

## **O** EL CENTRO BUILDING **1500 N El Centro Ave**

• Availability: up to ~41K RSF

## **O** BROADCAST BUILDING 6115 W Sunset Blvd, M100

• Availability: ~5,261 RSF

## El Centro Building

- RBA: ~113,447 RSF
- Number of floors: 6
- Average floor plate: ~18K RSF
- Year completed: 2016
- Variable refrigerant flow (VRF) HVAC system
- 13' to 16' slab-to-slab ceiling height
- 3 elevators including 1 freight elevator
- Loading dock
- Direct access to suite from secured garage