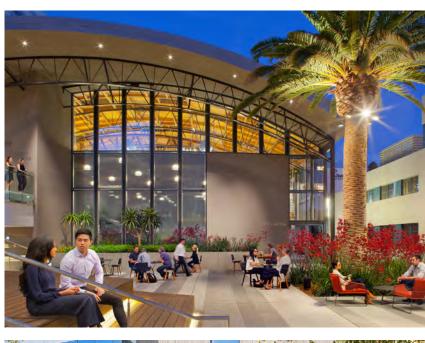

## Campus Experience

- Outdoor gathering areas
- Indoor and outdoor event space
- Notable tenants include Paramount Global, Fender, NeueHouse
- On-site amenities include restaurant and food options such as Sugarfish, Sweetgreen, and Rubies+Diamonds
- 24-hour security including 60 surveillance cameras
- Secure subterranean parking with valet