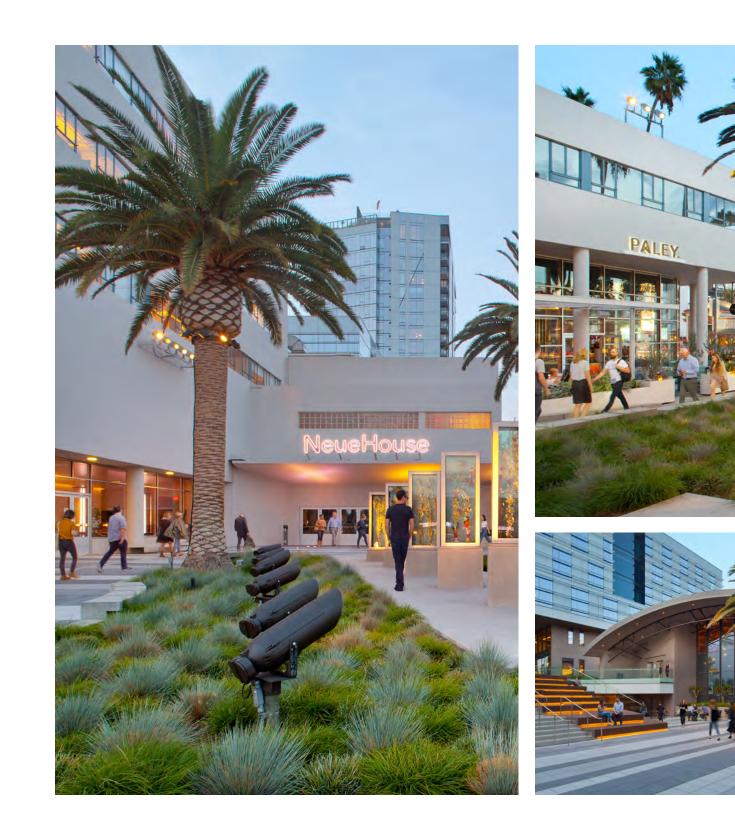

## Campus Experience

- Outdoor gathering areas
- Indoor and outdoor event space
- Notable tenants include Paramount Global, Fender, NeueHouse
- On-site amenities include restaurant and food options such as Sugarfish, Sweetgreen, and Rubies+Diamonds
- 24-hour security including 60 surveillance cameras
- Secure subterranean parking with valet