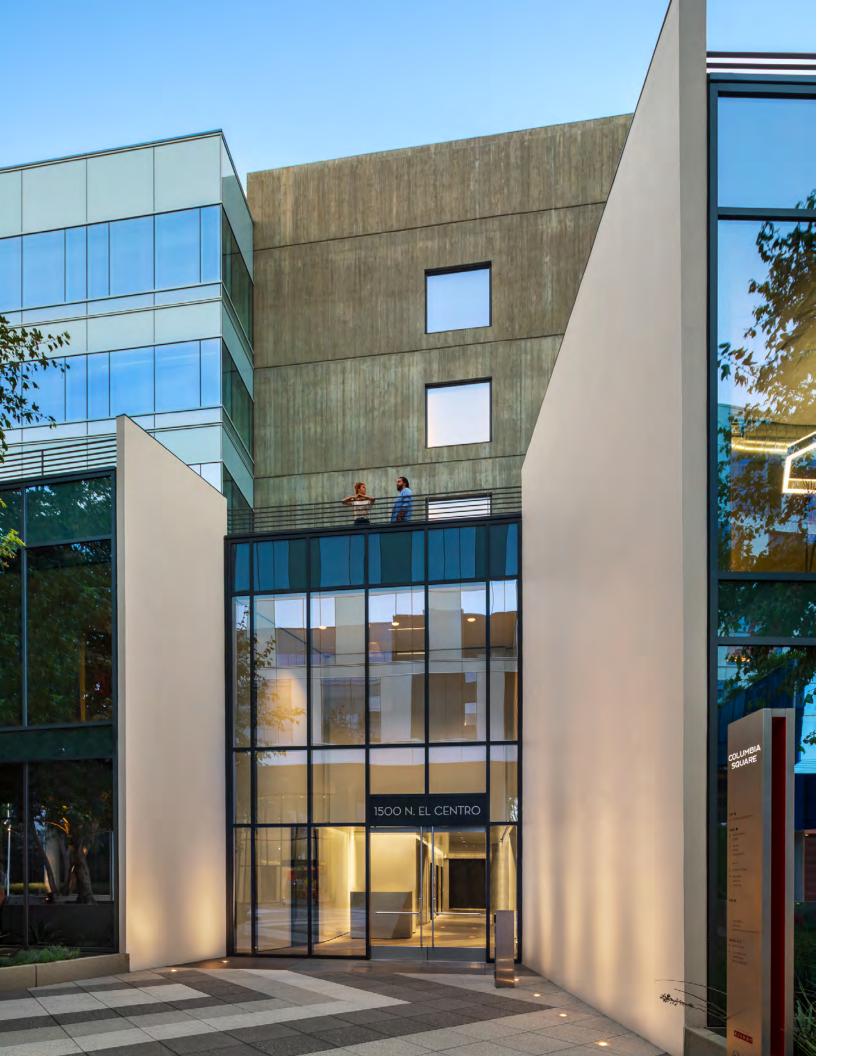

## **O** EL CENTRO BUILDING **1500 N El Centro Ave**

• Availability: up to ~41K RSF

## El Centro Building

- RBA: ~113,447 RSF
- Number of floors: 6
- Average floor plate: ~18K RSF
- Year completed: 2016
- Variable refrigerant flow (VRF) HVAC system
- 13' to 16' slab-to-slab ceiling height
- 3 elevators including 1 freight elevator
- Loading dock
- Direct access to suite from secured garage