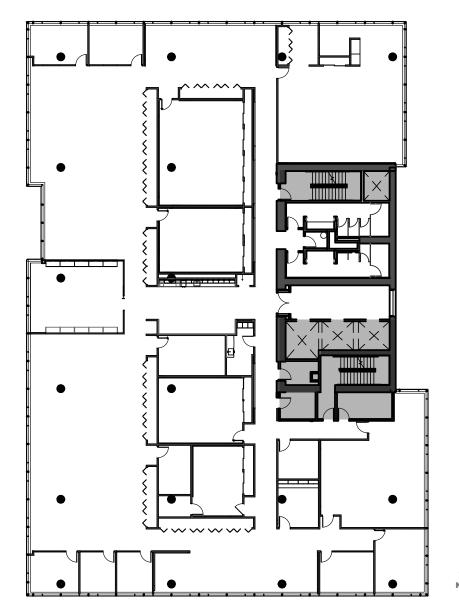

### EXPLORE THE HYPOTHETICAL CREATIVE WORKSPACE BUILDOUT

## El Centro Available Space

**UP TO ~41K RSF OF AVAILABLE SPACE** 

~18,169 RSF ~18,170 RSF ~18,276 RSF ~14,271 RSF ~22,861 RSF ~16,839 RSF