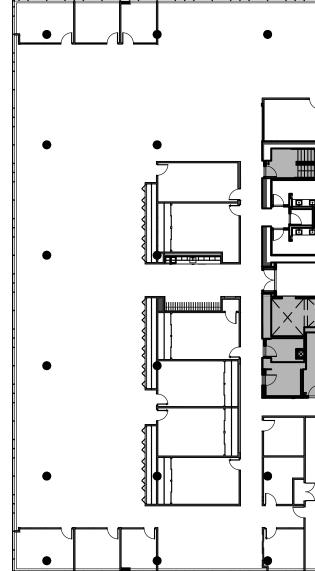

## El Centro Available Space

**UP TO ~41K RSF OF AVAILABLE SPACE** 

~18,169 RSF ~18,170 RSF ~18,276 RSF ~14,271 RSF ~22,861 RSF ~16,839 RSF

## **EL CENTRO, FOURTH FLOOR** ~18,276 RSF Available

V

## **EL CENTRO, FIFTH FLOOR** ~18,170 RSF Available

North