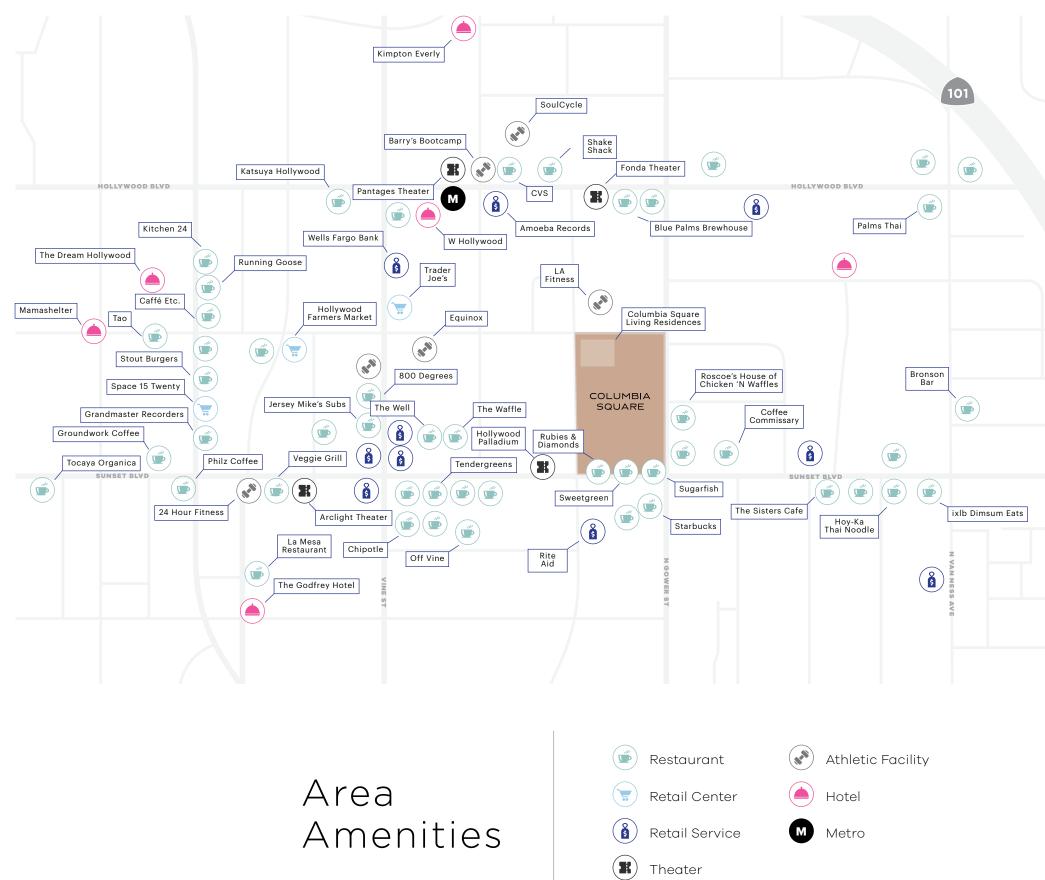

# Central Hollywood Location

### CONVENIENTLY LOCATED.

A short walk from the best that Hollywood has to offer, Columbia Square is an opportunity to create an urban workplace at a signature address.