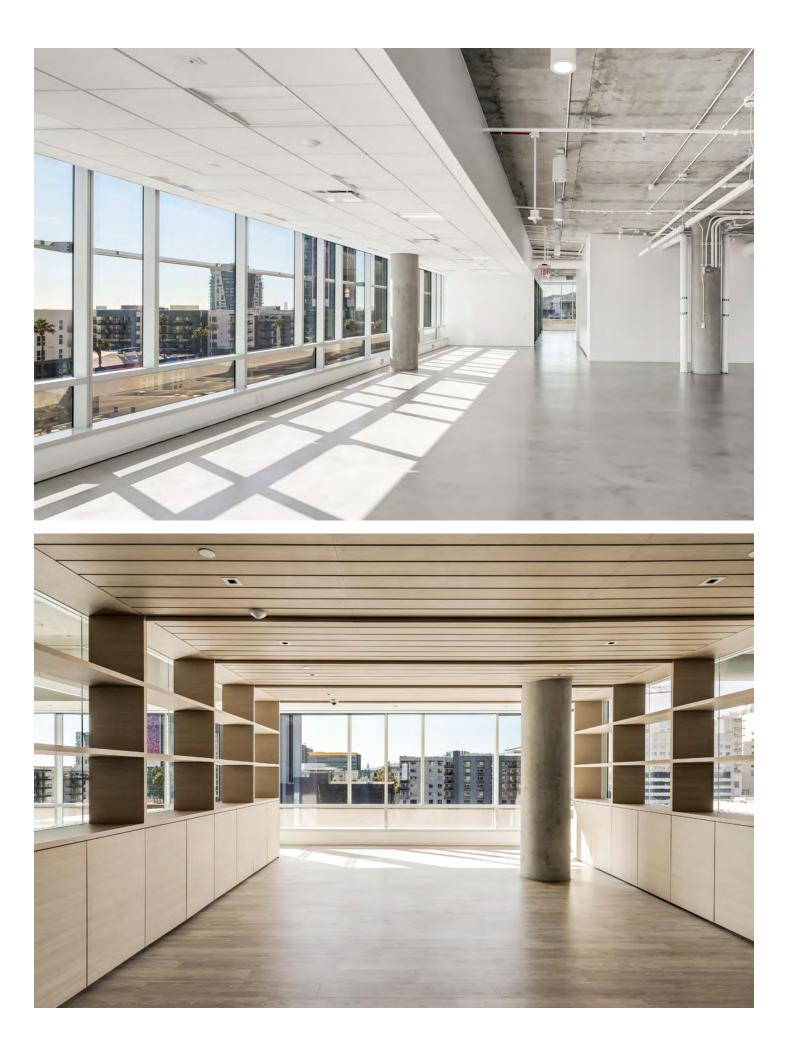

### EXPLORE THE HYPOTHETICAL CREATIVE WORKSPACE BUILDOUT

## El Centro Available Space

**UP TO ~41K RSF OF AVAILABLE SPACE** 

~18,169 RSF ~18,170 RSF ~18,276 RSF ~14,271 RSF ~22,861 RSF ~16,839 RSF